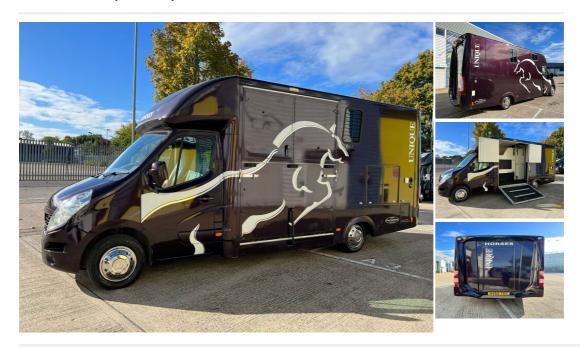

## **Description**

extended weekender stallion box built by us 2018 only done 5000 miles since build full stallion partition three large opening windows with roof vent CCTV to horse area and reversing camera 20mm EVA rubber to walls re endorsed front bulkhead led lighting light weight extra strong side ramp easy to operate outside ramp light barn style top doors rear tack area has seating sink hob and mini fridge seating can be turned into six foot bed electric hook up and horse wash large rear access door large outside tack locker finished in Citroen Whisper purple cab has A/C

| Alternative Category: Horsebox Parts and Accessories | Make: unique     |
|------------------------------------------------------|------------------|
| Model: renault master 3500                           | Mileage: 55000   |
| Registration: 65                                     | Year Built: 2018 |
|                                                      |                  |